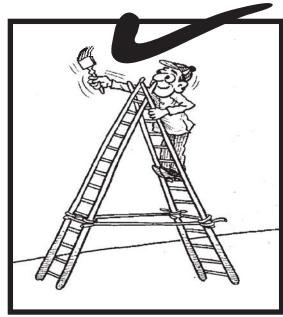

بلندم پانوں کے نختوں کے درمیان خلانہ چھوڑیں۔

ڈیل سیر حیوں کو استعمال کرتے وقت ان کوآگیں میں مضبوطی سے با ندھ کر رکھیں۔

سٹر حیوں کی لمبائی مطلوبہ او نچائی سے کم از کم 3 ڈنٹرے زیادہ ہونی چاہیے۔

میڑھی پر پڑھ کر دورتک بھٹی کر کام کرنے کی بجائے میڑھی کومطاو بہ جگہ پر لے جاکر کام کریں۔